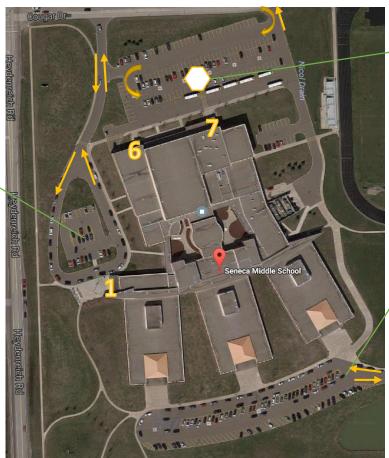

# Drop Off

MAIN OFFICE LOOP

Stay right

Maintain one line of traffic

Pull forward past door 1 to allow many cars to drop at once

> Drop only at sidewalk

No entry at door 6

MAIN OFFICE LOOP

Pick Up

Stay right

Stop only along outside curb or in parking space

#### **NORTH LOT**

Enter closest to track and turn right immediately upon entering lot

Drop students at cross walk at door 7

No entry at door 6

No drop at sidewalk.

#### **SOUTH LOT**

Stay right entering lot

Form two lines - one to drop along sidewalk and one to drive around the loop

Do not drive through parking spaces in center of loop