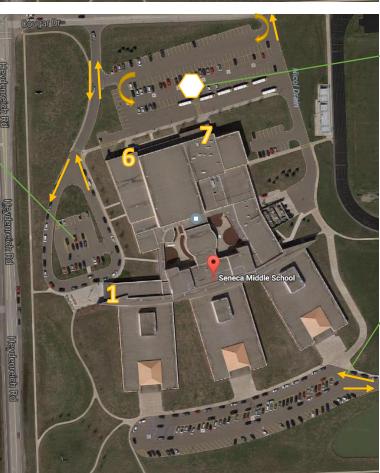

## **NORTH LOT**

Enter closest to track and turn right immediately upon entering lot

Stop only in parking spaces

Busses only along sidewalk

No driving between busses

### **SOUTH LOT**

Stay right entering lot

Stop only along sidewalk, in parking space, or in a lane adjacent to center parking spaces

Leave a drive through lane open

To exit, drive around loop. Do not cut through center spaces

Do not stop or park in exit