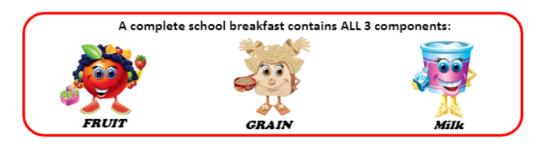

| Tuesday            | Wednesday         | Thursday           | Friday      |
|----------------------|--------------------|-------------------|--------------------|-------------|
| Whole Grain Pop Tart | Whole Grain Muffin | Breakfast Bar     | Whole Grain Donuts | Benefit Bar |
| w/ Graham Cracker    | Fruit              | w/ Graham Cracker | or Banana Bread    | Fruit       |
| Fruit                | 100% Juice         | Fruit             | Fruit              | 100% Juice  |
| 100% Juice           | 1% Milk            | 100% Juice        | 100% Juice         | 1% Milk     |
| 1% Milk              |                    | 1% Milk           | 1% Milk            |             |
|                      |                    |                   |                    |             |



\*Menu subject to change