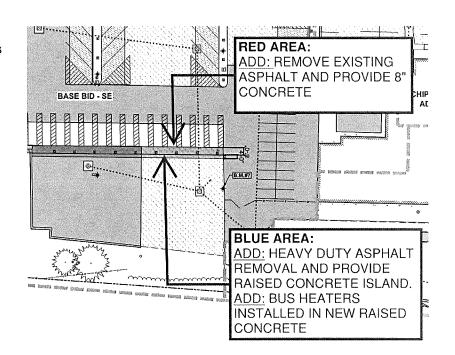

Chippewa Valley Schools 2018 Bond Program

Bid Pack #3 – Expand ADA bus parking spaces and replace bus heaters

Barton Malow and Wakely Associates have reviewed the proposals from the contractors listed below. The proposals are to extend the East ADA bus parking spaces in the bus lot and replace the bus engine heaters which have been failing. It is the recommended motion that the Board of Education approves a change order to the existing contract as presented.

| Bid Category | Contractor                | Amount      |
|--------------|---------------------------|-------------|
| Site Work    | Asphalt Specialists (ASI) | \$17,720.00 |
| Electrical   | Great Lakes Power & Light | \$11,289.00 |
| TOTAL:       |                           | \$29,009.00 |

The existing bus engine heaters in this locations have been failing an need to be replaced and expanding the ADA bus spaces on the East side of the bus lot will allow the district to accommodate for full size ADA bus parking. Additionally, it will allow these parking spaces to be mixed use if needed to accommodate ADA and non ADA buses and safe the district the expense of having to purchase an additional spare bus. This additional work is within the contingency budget for this project