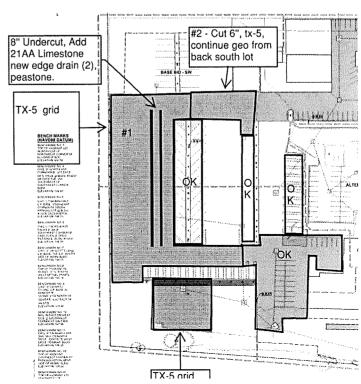

Chippewa Valley Schools 2018 Bond Program

Bid Pack #3 - Transportation Parking Lot Undercuts

Barton Malow and Wakely Associates have reviewed the proposals from the contractor listed below. The proposals are to address existing subgrade issues in the bus lot that were discovered upon removal of asphalt by an independent testing agency (T.E.C.). It is the recommended motion that the Board of Education approves a change order to the existing contract as presented.

| Bid Category       | Contractor                | Amount      |
|--------------------|---------------------------|-------------|
| Site Work (area 1) | Asphalt Specialists (ASI) | \$16,780.25 |
| Site Work (area 2) | Asphalt Specialists (ASI) | \$11,210.37 |
| Site Work (area 3) | Asphalt Specialists (ASI) | \$4,800.00  |
| TOTAL:             |                           | \$32,790.62 |

With the extensive rain that has occurred this summer the independent testing agency (T.E.C.) identified area's where the existing sub grade at the bus lot required additional drainage and stabilization to continue with concrete and pavement replacement for the bus lot. This additional work is within the contingency budget for this project.