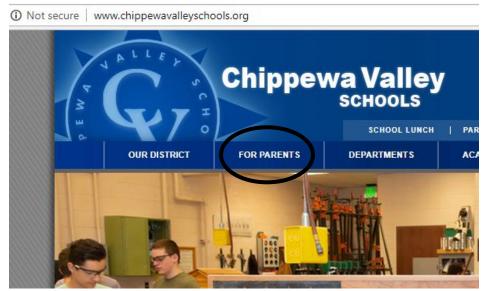

#### **How to Create an Account for PaySchools Central**

Go to <a href="http://www.chippewavalleyschools.org/">http://www.chippewavalleyschools.org/</a>

Click on "FOR PARENTS"

Click on "PaySchools Central"