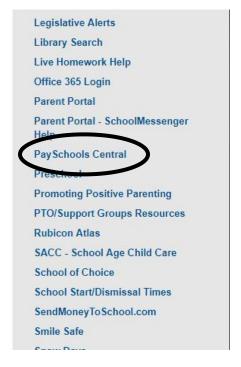

#### **How to Create an Account for PaySchools Central**

Go to <a href="http://www.chippewavalleyschools.org/">http://www.chippewavalleyschools.org/</a>

Click on "FOR PARENTS"

Click on "PaySchools Central"